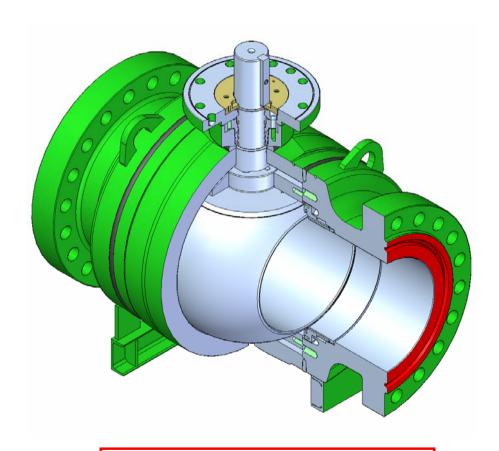

SPECIAL SERVICE CONDITIONS                                                                                                                                                                   |      |      |      |                |      |      |       |       |
| SIDE ENTRY<br>&<br>TOP ENTRY<br>&<br>FULLY WELDED   | Low Temperature -46°C<br>Cryogenic up to -196°C<br>Subsea installation<br>Underground installation<br>High Temperature up to 345°C<br>Underground Low Temperature -46°C<br>D.B.B Twin Valves |      |      |      |                |      |      |       |       |

#### **SUPPLEMENTARY REQUIREMENTS**

HIGH PRESSURE H2/N GAS TEST FUGITIVE EMISSION GAS TEST ADVANCED WEAR & CORROSION RESISTANT COATING SPECIAL GASKETS SOLUTION FOR VERY AGGRESSIVE MEDIUM FIRE PROOF



# Subsea Ball Valves



FULLY WELDED BALL VALVE



TOP ENTRY BALL VALVE



## SIDE ENTRY BALL VALVE CRYOGENIC SERVICE





SIDE ENTRY BALL VALVE W/
EXTENDED STEM FOR UNDERGROUND
INSTALLATION



## DOUBLE BLOCK & BLEED SIDE ENTRY TWIN BALL VALVE