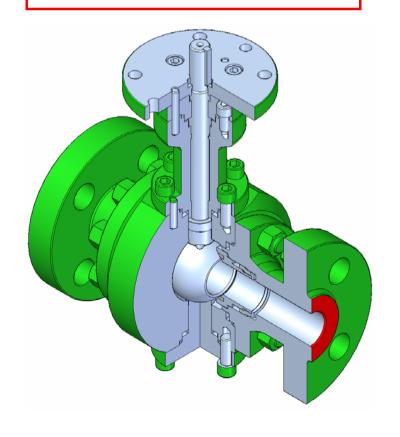

## SIDE ENTRY BALL VALVE CRYOGENIC SERVICE

SIDE ENTRY BALL VALVE W/
EXTENDED STEM FOR UNDERGROUND
INSTALLATION