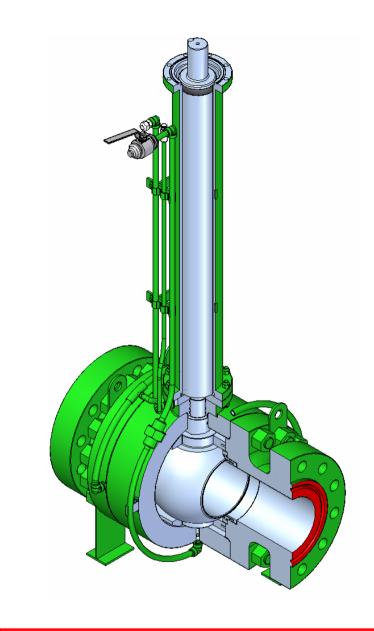

## SIDE ENTRY BALL VALVE CRYOGENIC SERVICE

SIDE ENTRY BALL VALVE W/
EXTENDED STEM FOR UNDERGROUND
INSTALLATION