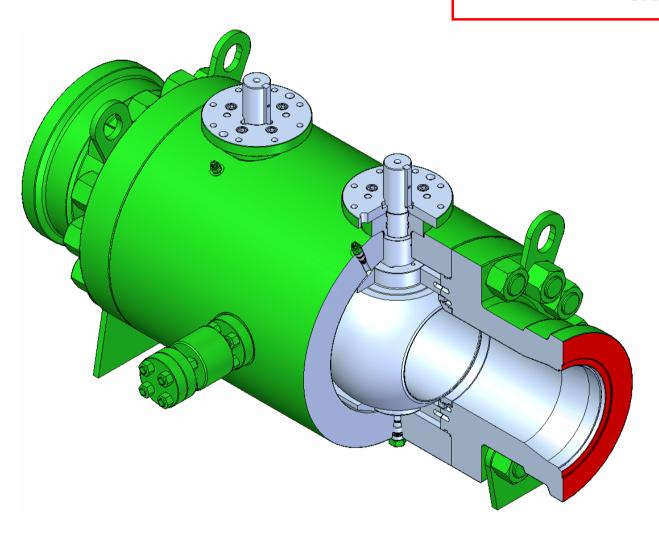

|      |      |       |       |
| SIDE ENTRY<br>&<br>TOP ENTRY<br>&<br>FULLY WELDED   | Low Temperature -46°C<br>Cryogenic up to -196°C<br>Subsea installation<br>Underground installation<br>High Temperature up to 345°C<br>Underground Low Temperature -46°C<br>D.B.B Twin Valves |      |      |      |                |      |      |       |       |

#### **SUPPLEMENTARY REQUIREMENTS**

HIGH PRESSURE H2/N GAS TEST FUGITIVE EMISSION GAS TEST ADVANCED WEAR & CORROSION RESISTANT COATING SPECIAL GASKETS SOLUTION FOR VERY AGGRESSIVE MEDIUM FIRE PROOF



# Subsea Ball Valves



FULLY WELDED BALL VALVE



TOP ENTRY BALL VALVE



## SIDE ENTRY BALL VALVE CRYOGENIC SERVICE





SIDE ENTRY BALL VALVE W/
EXTENDED STEM FOR UNDERGROUND
INSTALLATION



## DOUBLE BLOCK & BLEED SIDE ENTRY TWIN BALL VALVE