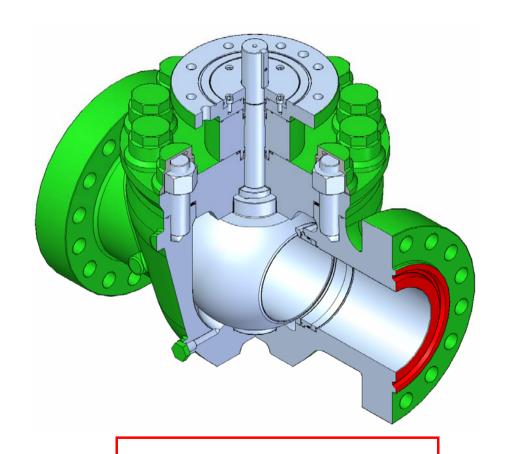

## SIDE ENTRY BALL VALVE CRYOGENIC SERVICE

SIDE ENTRY BALL VALVE W/
EXTENDED STEM FOR UNDERGROUND
INSTALLATION