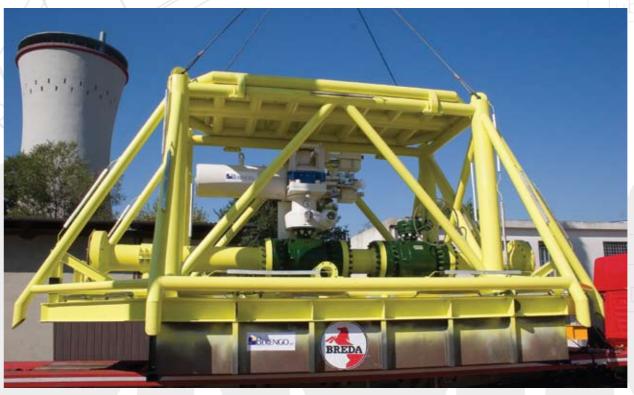

# PACKAGED SYSTEMS SUBSEA

SSIV Station - 24" Hydraulically Actuated Ball Valve TUNA Gas Gathering PLEM and SSIV System Project (Egypt) - PETROBEL

SSIV Station with Protection Structure TUNA Gas Gathering PLEM and SSIV System Project (Egypt) - PETROBEL

#### SSIV System SEMMAN Gas Development Project (Egypt) - PETROBEL