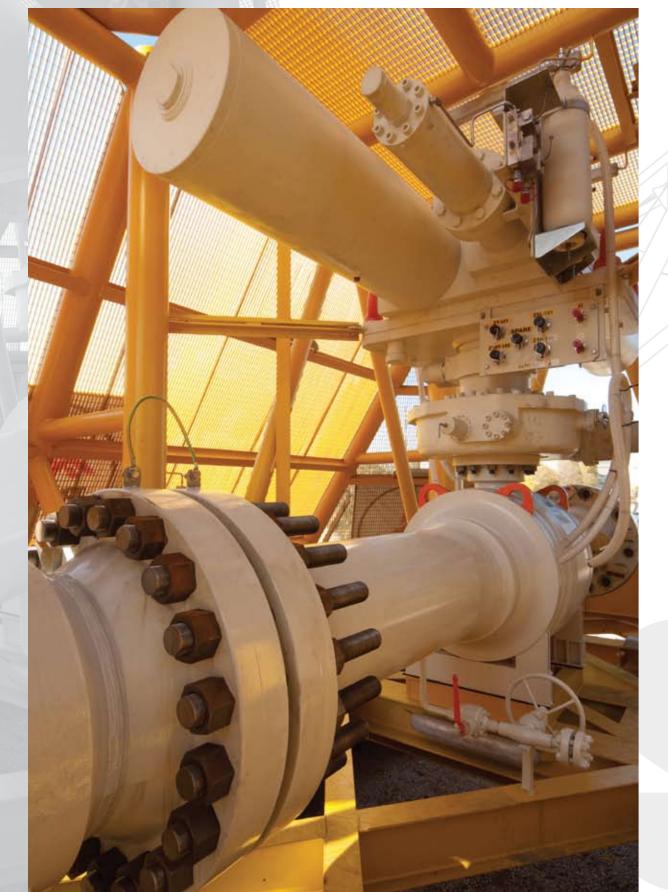

# PACKAGED SYSTEMS SUBSEA

SSIV Station - 24" Hydraulically Actuated Ball Valve TUNA Gas Gathering PLEM and SSIV System Project (Egypt) - PETROBEL

SSIV Station with Protection Structure TUNA Gas Gathering PLEM and SSIV System Project (Egypt) - PETROBEL