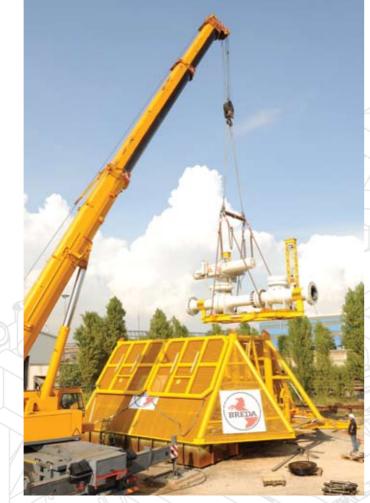

SSIV Control System - Topside Umbilical Terminal Unit (TUTU) c/w Hydraulic Power Unit TUNA Gas Gathering PLEM and SSIV System Project (Egypt) - PETROBEL

Deployment of PLEM to sea-bed TUNA Development Project (Egypt) - PETROBEL